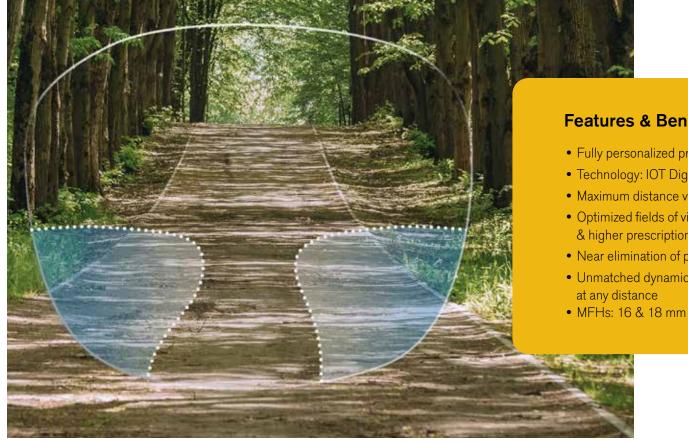

## Distance fields adapted to active lifestyles

Endless Sport Progressive lenses allow wearers to have virtually panoramic distance vision. Thanks to its unique configuration, the astigmatism lobes are moved away from the primary gaze position. The wearer enjoys a clear 180° field of view. The design maintains an effective field of vision for viewing near objects providing optimal visual comfort at all times.

180° of Clear Distance Vision

### **Features & Benefits**

- Fully personalized progressive lens
- Technology: IOT Digital Ray-Path 2
- Maximum distance vision
- Optimized fields of view, even with highly wrapped frames & higher prescriptions
- Near elimination of peripheral blur
- Unmatched dynamic vision with comfortable & precise focus